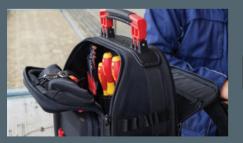

### ROBUST ON THE OUTSIDE PERFECTLY ORGANISED ON THE INSIDE.

wiha I

Separate laptop/office compartment: Large back compartment, this way, tools can be stored separately from the laptop and documents.

**Plenty of additional storage:** The interior of the backpack offers much room for additional material.

**Stable, waterproof base tray:** The hardwearing base tray keeps the tools dry.

Well organised, easy to remove: All tools can be easily removed and returned.

77 storage and 30 flexible attachment possibilities: Free choice of individual equipment arrangement.

**Tilt-resistant stand:** The base tray makes sure that that backpack has a firm stand when open.

**Robust, non-slip handle:** The large non-slip and exceptionally comfortable handle is made of hard and soft components.

**Ergonomic breathable carrying elements:** Highest carrying comfort through excellently ventilated back padding.

Hard-wearing material 1680D: Robust, splash water resistant surface material made of PU fabric.

**Durable, robust YKK-zipper:** Smooth running, robust and lockable.

**Protected side compartment:** Secure protection for sensitive tools such as measuring tools from Wiha.\*

**Convenient to carry by persons of any height:** Easily adjustable shoulder and chest straps ensure good weight distribution.

**Quick access with 1/3 opening:** For quick placement and removal of tools only the top third needs to be opened.

\* The picture shows accessories that are not included in the scope of delivery.