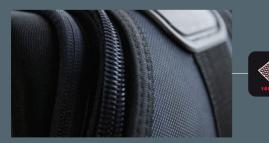

**Durable, robust YKK-zipper:** Smooth running, robust and lockable.

**Protected side compartment:** Secure protection for sensitive tools such as measuring tools from Wiha.\*

**Convenient to carry by persons of any height:** Easily adjustable shoulder and chest straps ensure good weight distribution.