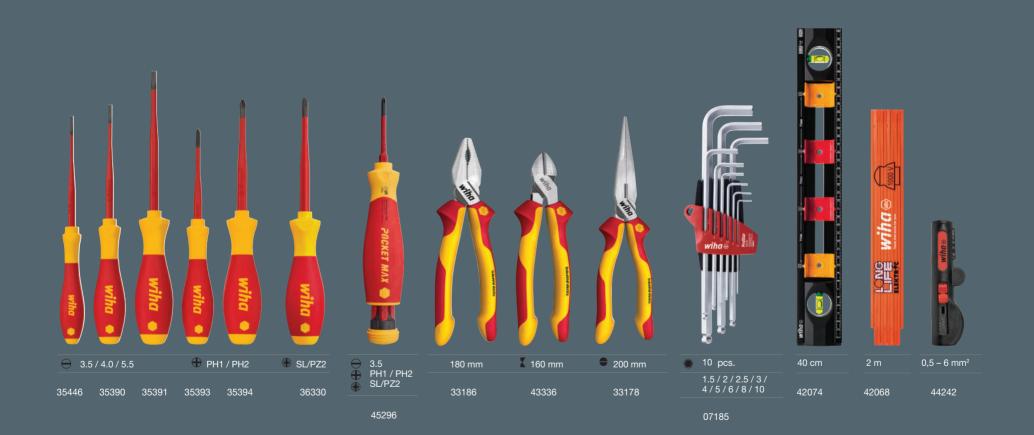

#### THE SECURE FEELING **OF HAVING** EVERYTHING **ALONG FOR** ELECTRIC WORK

Order.-Nr. 45528 The Wiha tool backpack electric.

The Wiha tool backpack electric.

Equipped with the essential tools for electricians. All tools with the VDE marking have been tested at 10,000 V AC and approved for 1,000 V AC and 1,500 V DC.

The Wiha tool backpack electric, 28 pieces.