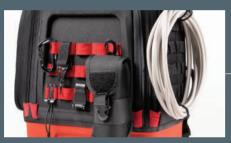

\* The picture shows accessories that are not included in the scope of delivery.

Protected storage: Convenient for glasses, mobile phones or valuable tools like the speedE.\*

MO

**MOLLE System\*:** For the optional expansion and customisation of the Wiha tool backpack with a few quick steps.

#### wiha

**MOLLE System\*:** You can search online for the term "MOLLE System" to find many options for expanding and customising your backpack.