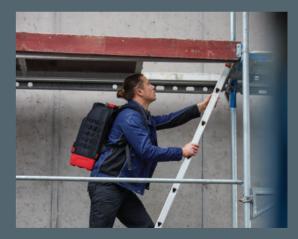

A backpack to be proud of. The Wiha tool backpack – the ideal companion for every job.

You can conveniently take the bicycle, bus or train to the construction site – without worrying about parking.

With two free hands, you can securely climb any ladder.

Ideally suited for jobs in buildings without lifts, e.g. in old buildings.

Leaves the hands free at all times, to transport additional material, for example.

Convenient for working on roofs, such as solar heating system construction.