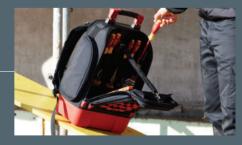

**Stable, waterproof base tray:** The hardwearing base tray keeps the tools dry.

Well organised, easy to remove: All tools can be easily removed and returned.

77 storage and 30 flexible attachment possibilities: Free choice of individual equipment arrangement.

**Tilt-resistant stand:** The base tray makes sure that that backpack has a firm stand when open.

**Robust, non-slip handle:** The large non-slip and exceptionally comfortable handle is made of hard and soft components.