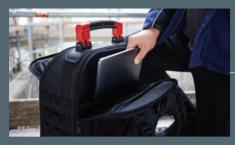

### ROBUST ON THE OUTSIDE PERFECTLY ORGANISED ON THE INSIDE.

wiha I

Separate laptop/office compartment: Large back compartment, this way, tools can be stored separately from the laptop and documents.

**Plenty of additional storage:** The interior of the backpack offers much room for additional material.