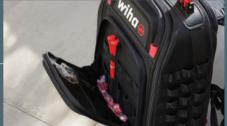

### ROBUST ON THE OUTSIDE PERFECTLY ORGANISED ON THE INSIDE.

wiha I

Separate laptop/office compartment: Large back compartment, this way, tools can be stored separately from the laptop and documents.

**Plenty of additional storage:** The interior of the backpack offers much room for additional material.

**Stable, waterproof base tray:** The hardwearing base tray keeps the tools dry.

Well organised, easy to remove: All tools can be easily removed and returned.

77 storage and 30 flexible attachment possibilities: Free choice of individual equipment arrangement.

**Quick access with 1/3 opening:** For quick placement and removal of tools only the top third needs to be opened.

\* The picture shows accessories that are not included in the scope of delivery.