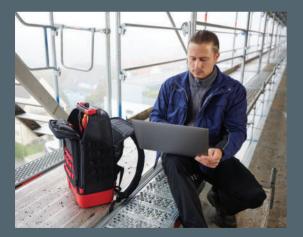

With the protected laptop compartment, you have your entire office along with you everywhere.

When working on difficult-to-access spots such as lift shafts.

Installation and maintenance of air conditioning on the roof.