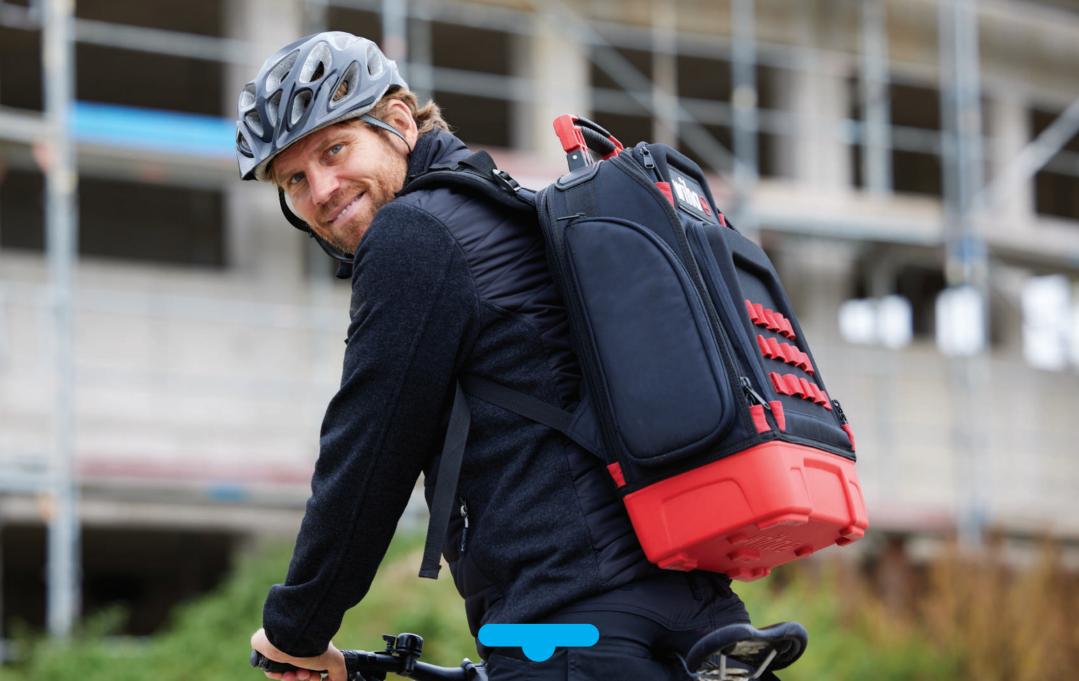

A backpack to be proud of. The Wiha tool backpack – the ideal companion for every job.

You can conveniently take the bicycle, bus or train to the construction site – without worrying about parking.

With two free hands, you can securely climb any ladder.