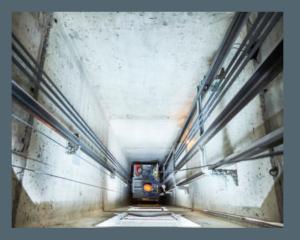

With the protected laptop compartment, you have your entire office along with you everywhere.

When working on difficult-to-access spots such as lift shafts.

Installation and maintenance of air conditioning on the roof.