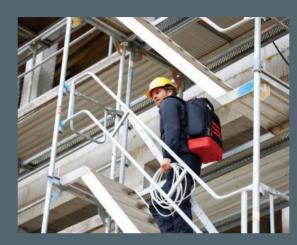

A backpack to be proud of. The Wiha tool backpack – the ideal companion for every job.

You can conveniently take the bicycle, bus or train to the construction site – without worrying about parking.

With two free hands, you can securely climb any ladder.

Ideally suited for jobs in buildings without lifts, e.g. in old buildings.

Leaves the hands free at all times, to transport additional material, for example.

Convenient for working on roofs, such as solar heating system construction.