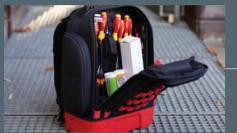

**Stable, waterproof base tray:** The hardwearing base tray keeps the tools dry.

Well organised, easy to remove: All tools can be easily removed and returned.

77 storage and 30 flexible attachment possibilities: Free choice of individual equipment arrangement.