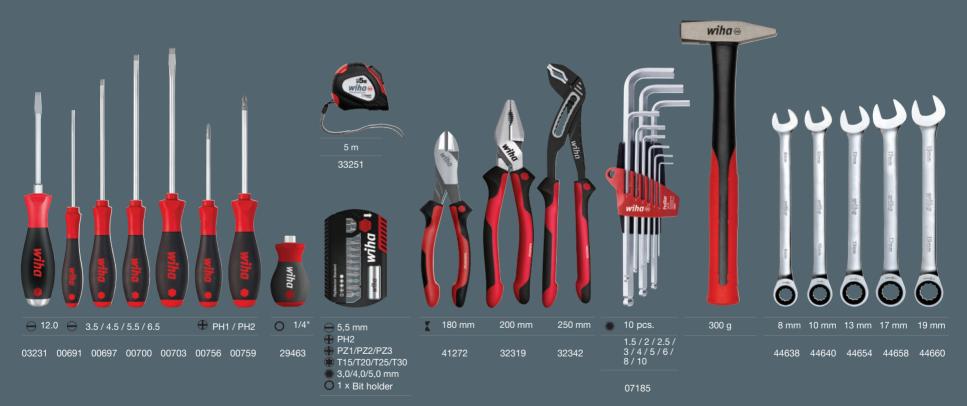

#### The Wiha tool backpack mechanic.

wind«

Equipped with a broad range of tools. Like all Wiha products, its ergonomic design relieves strain on muscles and joints.

Order.-Nr. 45529 The Wiha tool backpack mechanic.

The Wiha tool backpack mechanic, 43 pieces.

39078