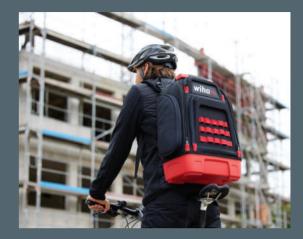

### THE NEW FREEDOM: HAVING EVERYTHING ALONG EVERYWHERE.

**On land, on water and in the air**. Some work locations have very unique special requirements. With the Wiha backpack you are prepared for all eventualities. Extremely robust, extremely ergonomic and, most importantly, extremely flexible.

A backpack to be proud of. The Wiha tool backpack – the ideal companion for every job.

You can conveniently take the bicycle, bus or train to the construction site – without worrying about parking.

With two free hands, you can securely climb any ladder.