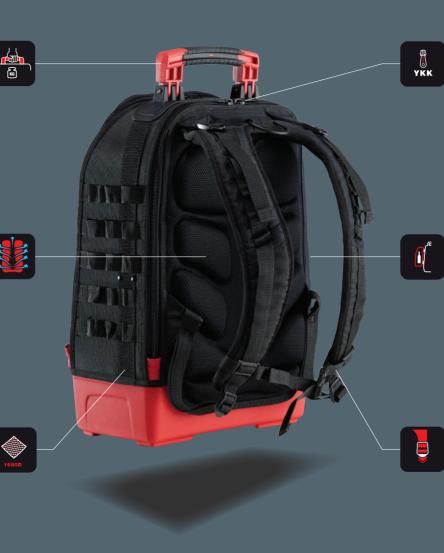

### ROBUST ON THE OUTSIDE PERFECTLY ORGANISED ON THE INSIDE.

wiha I

Separate laptop/office compartment: Large back compartment, this way, tools can be stored separately from the laptop and documents.

**Plenty of additional storage:** The interior of the backpack offers much room for additional material.

**Stable, waterproof base tray:** The hardwearing base tray keeps the tools dry.

Well organised, easy to remove: All tools can be easily removed and returned.

77 storage and 30 flexible attachment possibilities: Free choice of individual equipment arrangement.

**Tilt-resistant stand:** The base tray makes sure that that backpack has a firm stand when open.

**Robust, non-slip handle:** The large non-slip and exceptionally comfortable handle is made of hard and soft components.

**Ergonomic breathable carrying elements:** Highest carrying comfort through excellently ventilated back padding.

Hard-wearing material 1680D: Robust, splash water resistant surface material made of PU fabric.

**Durable, robust YKK-zipper:** Smooth running, robust and lockable.

**Protected side compartment:** Secure protection for sensitive tools such as measuring tools from Wiha.\*

**Convenient to carry by persons of any height:** Easily adjustable shoulder and chest straps ensure good weight distribution.

\* The picture shows accessories that are not included in the scope of delivery.

Protected storage: Convenient for glasses, mobile phones or valuable tools like the speedE.\*

MO

**MOLLE System\*:** For the optional expansion and customisation of the Wiha tool backpack with a few quick steps.

**Quick access with 1/3 opening:** For quick placement and removal of tools only the top third needs to be opened.

\* The picture shows accessories that are not included in the scope of delivery.