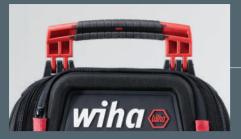

**Tilt-resistant stand:** The base tray makes sure that that backpack has a firm stand when open.

**Robust, non-slip handle:** The large non-slip and exceptionally comfortable handle is made of hard and soft components.