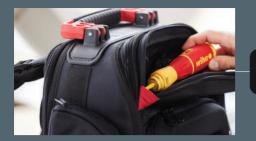

**Quick access with 1/3 opening:** For quick placement and removal of tools only the top third needs to be opened.

\* The picture shows accessories that are not included in the scope of delivery.