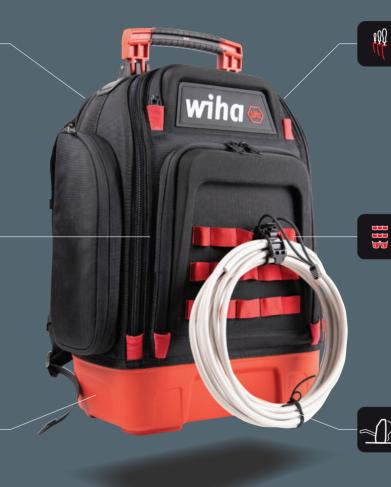

**Ergonomic breathable carrying elements:** Highest carrying comfort through excellently ventilated back padding.

Hard-wearing material 1680D: Robust, splash water resistant surface material made of PU fabric.

**Durable, robust YKK-zipper:** Smooth running, robust and lockable.

**Protected side compartment:** Secure protection for sensitive tools such as measuring tools from Wiha.\*

**Convenient to carry by persons of any height:** Easily adjustable shoulder and chest straps ensure good weight distribution.

\* The picture shows accessories that are not included in the scope of delivery.

Protected storage: Convenient for glasses, mobile phones or valuable tools like the speedE.\*

MO

**MOLLE System\*:** For the optional expansion and customisation of the Wiha tool backpack with a few quick steps.

**Quick access with 1/3 opening:** For quick placement and removal of tools only the top third needs to be opened.

\* The picture shows accessories that are not included in the scope of delivery.