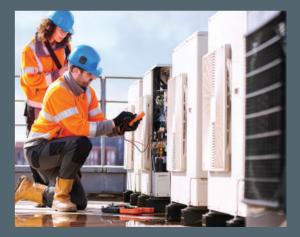

With the protected laptop compartment, you have your entire office along with you everywhere.

When working on difficult-to-access spots such as lift shafts.

Installation and maintenance of air conditioning on the roof.