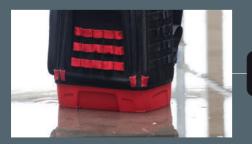

**Tilt-resistant stand:** The base tray makes sure that that backpack has a firm stand when open.

**Robust, non-slip handle:** The large non-slip and exceptionally comfortable handle is made of hard and soft components.