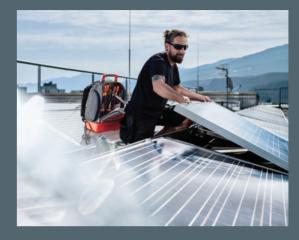

Ideally suited for jobs in buildings without lifts, e.g. in old buildings.

Leaves the hands free at all times, to transport additional material, for example.

Convenient for working on roofs, such as solar heating system construction.