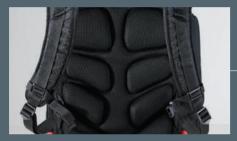

**Ergonomic breathable carrying elements:** Highest carrying comfort through excellently ventilated back padding.

Hard-wearing material 1680D: Robust, splash water resistant surface material made of PU fabric.

**Durable, robust YKK-zipper:** Smooth running, robust and lockable.

**Protected side compartment:** Secure protection for sensitive tools such as measuring tools from Wiha.\*

**Convenient to carry by persons of any height:** Easily adjustable shoulder and chest straps ensure good weight distribution.