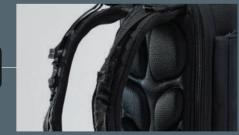

**Ergonomic breathable carrying elements:** Highest carrying comfort through excellently ventilated back padding.

Hard-wearing material 1680D: Robust, splash water resistant surface material made of PU fabric.